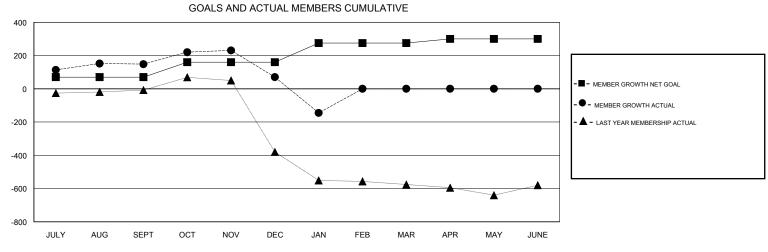

## N S SANKAR **LOCATION INDIA GMT CA** Clubs Members RESULTS FOR 2017-2018 RESULTS FOR 2017-2018 NEW CLUB GOAL NEW CLUBS DROPPED CLUBS MEMBER GROWTH NET MEMBER GROWTH DROPPED QUARTER QUARTER GOAL ACTUAL MEMBERS ACTUAL (including transfers) 3 0 70 249 69 JULY/AUG/SEPT JULY/AUG/SEPT 6 90 89 167 OCT/NOV/DEC OCT/NOV/DEC 2 0 3 71 232 115 JAN/FEB/MAR JAN/FEB/MAR 0 0 0 25 0 0 APR/MAY/JUNE APR/MAY/JUNE