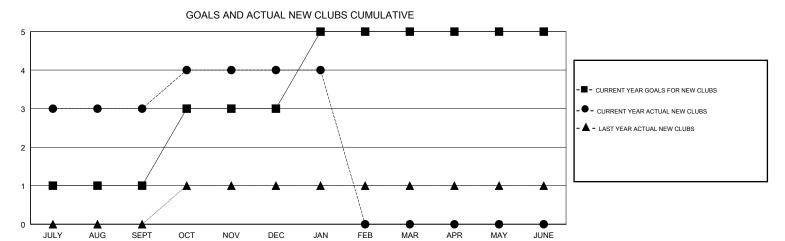

## N S SANKAR **LOCATION INDIA GMT CA** Clubs Members RESULTS FOR 2017-2018 RESULTS FOR 2017-2018 NEW CLUB GOAL NEW CLUBS DROPPED CLUBS MEMBER GROWTH NET MEMBER GROWTH DROPPED QUARTER QUARTER GOAL ACTUAL MEMBERS ACTUAL (including transfers) 3 0 70 249 69 JULY/AUG/SEPT JULY/AUG/SEPT 6 90 89 167 OCT/NOV/DEC OCT/NOV/DEC 2 0 3 71 232 115 JAN/FEB/MAR JAN/FEB/MAR 0 0 0 25 0 0 APR/MAY/JUNE APR/MAY/JUNE